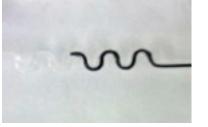

## **BETTER TRACKING**

Tracking Test: A guide wire is passed through a continuous curve with a 1mm radius

SION black

## **FIELDER FC**

\*The above data was obtained by company standardized tests, which may differ from industry standardized tests. \*The above data does not prove that all devices have exactly the same performance with the samples used for these tests.