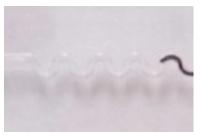

|
| i         | opacity:            | opacity: on a Polymer Jacket                                                                             | opacity: on a Polymer Jacket Improves torque<br>& Core Wire Twist Wire -<br>Improves distal<br>tip flexibility<br>and durability<br>Polymer Jacket | opacity: on a Polymer Jacket & Improves torque and durability 300cm<br>Twist Wire - Improves distal tip flexibility and durability<br>Polymer Jacket + Hydrophilic* Coating for |

## **BETTER TRACKING**

Tracking Test: A guide wire is passed through a continuous curve with a 1mm radius

SION black

## FIELDER<sup>®</sup> FC

Whisper® MS







\*The above data was obtained by company standardized tests, which may differ from industry standardized tests. \*The above data does not prove that all devices have exactly the same performance with the samples used for these tests.

## **BETTER DURABILITY**

Durability of tip after putting GW through tortuosity



## **FIELDER FC**



\*The above data was obtained by company standardized tests, which may differ from industry standardized tests. \*The above data does not prove that all devices have exactly the same performance with the samples used for these tests.

| ORDERING INFO                  |                        |             |           |  |
|--------------------------------|------------------------|-------------|-----------|--|
| PRODUCT                        | CATALOG NO.