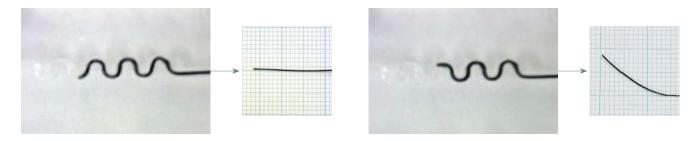

proves torque<br>& Core Wire Twist Wire -<br>Improves distal<br>tip flexibility<br>and durability<br>Polymer Jacket | opacity: on a Polymer Jacket & Improves torque and durability 300cm<br>Twist Wire - Improves distal tip flexibility and durability<br>Polymer Jacket + Hydrophilic* Coating for |

## **BETTER TRACKING**

Tracking Test: A guide wire is passed through a continuous curve with a 1mm radius

SION black

## FIELDER<sup>®</sup> FC

Whisper® MS







\*The above data was obtained by company standardized tests, which may differ from industry standardized tests. \*The above data does not prove that all devices have exactly the same performance with the samples used for these tests.

## **BETTER DURABILITY**

Durability of tip after putting GW through tortuosity



## **FIELDER FC**



\*The above data was obtained by company standardized tests, which may differ from industry standardized tests. \*The above data does not prove that all devices have exactly the same performance with the samples used for these tests.

| ORDERING INFO                  |                        |             |           |  |
|--------------------------------|------------------------|-------------|-----------|--|
| PRODUCT                        | CATALOG NO. (Box of 5) | LENGTH (CM) | TIP SHAPE |  |
| SION black 190cm,<br>Straight  | APW14R010S             | 190cm       | Straight  |  |
| SION black 190cm,<br>J Shape   | APW14R010J             | 190cm       | J Shape   |  |
| SION black 190cm,<br>Pre-shape | APW14R010P             | 190cm       | Pre-shape |  |
| SION black 300cm,<br>Straig