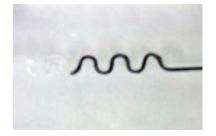

## **BETTER TRACKING**

Tracking Test: A guide wire is passed through a continuous curve with a 1mm radius

SION black

## FIELDER<sup>®</sup> FC

Whisper® MS

\*The above data was obtained by company standardized tests, which may differ from industry standardized tests. \*The above data does not prove that all devices have exactly the same performance with the samples used for these tests.