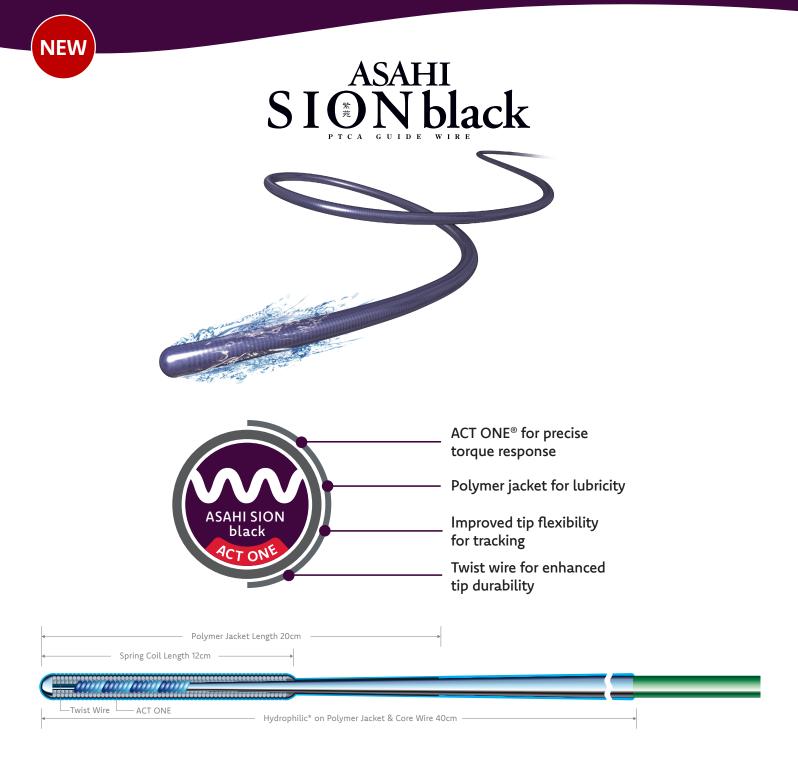

| <b>ASAHI</b> ® | SION® | black |
|----------------|-------|-------|
|----------------|-------|-------|

- Hydrophilic\* coating on a polymer jacket provides lubricity
- ACT ONE provides torque response
- Twist wire component improves tip durability

|           | COATING             | COMPONENTS                                                                                               | LENGTHS                                                                                                                                            | SHAPES                                                                                                                                                                          |
|-----------|---------------------|----------------------------------------------------------------------------------------------------------|----------------------------------------------------------------------------------------------------------------------------------------------------|---------------------------------------------------------------------------------------------------------------------------------------------------------------------------------|
| ionacity: | on a Polymer Jacket | ACT ONE -<br>Improves torque<br>and durability                                                           | 190cm<br>300cm                                                                                                                                     | Straight, J, Preshaped<br>(see ordering information)                                                                                                                            |
|           |                     | Twist Wire –<br>Improves distal<br>tip flexibility<br>and durability<br>Polymer Jacket<br>+ Hydrophilic* |                                                                                                                                                    |                                                                                                                                                                                 |
| i         | opacity:            | opacity: on a Polymer Jacket                                                                             | opacity: on a Polymer Jacket Improves torque<br>& Core Wire Twist Wire -<br>Improves distal<br>tip flexibility<br>and durability<br>Polymer Jacket | opacity: on a Polymer Jacket & Improves torque and durability 300cm<br>Twist Wire - Improves distal tip flexibility and durability<br>Polymer Jacket + Hydrophilic* Coating for |