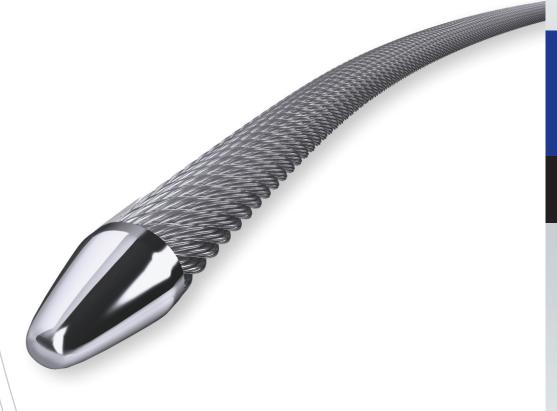

#### **NEW EVOLUTION IN CTO PCI**

**ACT ONE®** 

By introducing ACT ONE, ASAHI Gaia Next brings tip durability, flexibility and torque response to a new level

1mm Pre-shape

Pre-shaping during production designed for navigation and precise control

Micro-cone Tip

Fine tip for easy engagement with the lesion while maintaining tip flexibility

#### XTRAND Coil

Evolution of spring coil for increased anti-trapping power and improved maneuverability inside complex lesions