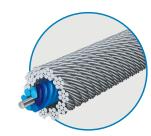

## XTRAND Coil – innovative ASAHI® technology

## XTRAND Coil is a hollow outer coil made from several ropes of wire designed for:

• Flexibility for better maneuverability inside severe and complex lesions

Core Wire

**ACT ONE** 

XTRAND Coil

- Significantly higher tensile strength than conventional coils made using a single wire
- Mitigation of coil stretching and damage to improve overall safety