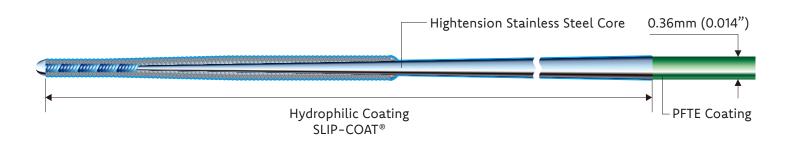

#### STRUCTURE AND ORDERING INFORMATION

| ORDERING INFO                  |                |                                    |                                             |                  |                |                      |                  |                |               |
|--------------------------------|----------------|------------------------------------|---------------------------------------------|------------------|----------------|----------------------|------------------|----------------|---------------|
| PRODUCT                        | CATALOG<br>NO. | DIAMETER                           | COATING                                     | USABLE<br>LENGTH | COIL<br>LENGTH | RADIOPAQUE<br>LENGTH | TIP<br>SHAPE     | LABEL<br>COLOR | CLIP<br>COLOR |
| ASAH Gaia<br>Next 1            | AH14R019P      | 0.36/0.27 mm<br>(0.014/0.011 inch) | Hydrophilic Coating<br>(SLIP-COAT®)<br>40cm | 190cm            | 15cm           | 15cm                 | 1mm<br>Pre-shape |                |               |
| ASAH Gaia<br>Next 2<br>ACTONS  | AH14R020P      | 0.36/0.30 mm<br>(0.014/0.012 inch) | Hydrophilic Coating<br>(SLIP-COAT®)<br>40cm | 190cm            | 15cm           | 15cm                 | 1mm<br>Pre-shape |                |               |
| ASAHI Gaia<br>Next 3<br>4CTONE | AH14R021P      | 0.36/0.30 mm<br>(0.014/0.012 inch) | Hydrophilic Coating<br>(SLIP-COAT®)<br>40cm | 190cm            | 15cm           | 15cm                 | 1mm<br>Pre-shape |                |               |