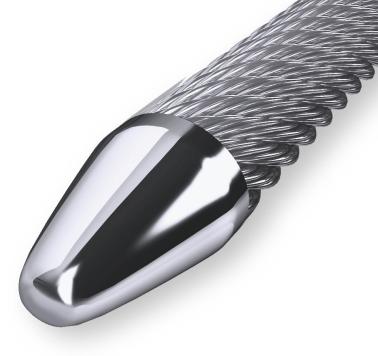

#### **NEW EVOLUTION IN CTO PCI**

**ACT ONE®** 

By introducing ACT ONE, ASAHI Gaia Next brings tip durability, flexibility and torque response to a new level

1mm Pre-shape

Pre-shaping during production designed for navigation and precise control

Micro-cone Tip

Fine tip for easy engagement with the lesion while maintaining tip flexibility