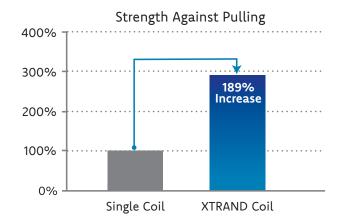

#### XTRAND Coil

Evolution of spring coil for increased anti-trapping power and improved maneuverability inside complex lesions

## XTRAND Coil – innovative ASAHI® technology

## XTRAND Coil is a hollow outer coil made from several ropes of wire designed for:

• Flexibility for better maneuverability inside severe and complex lesions

Core Wire

**ACT ONE** 

XTRAND Coil

- Significantly higher tensile strength than conventional coils made using a single wire
- Mitigation of coil stretching and damage to improve overall safety