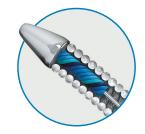

## XTRAND Coil – innovative ASAHI® technology

## XTRAND Coil is a hollow outer coil made from several ropes of wire designed for:

• Flexibility for better maneuverability inside severe and complex lesions

Core Wire

**ACT ONE** 

XTRAND Coil

- Significantly higher tensile strength than conventional coils made using a single wire
- Mitigation of coil stretching and damage to improve overall safety