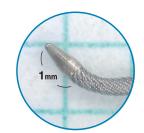

#### **NEW EVOLUTION IN CTO PCI**

**ACT ONE®** 

By introducing ACT ONE, ASAHI Gaia Next brings tip durability, flexibility and torque response to a new level

1mm Pre-shape

Pre-shaping during production designed for navigation and precise control

Micro-cone Tip

Fine tip for easy engagement with the lesion while maintaining tip flexibility